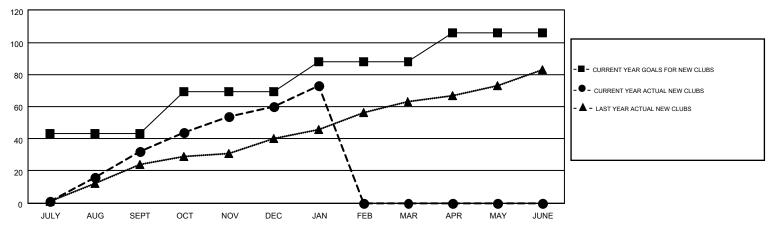

## GOALS AND ACTUAL NEW CLUBS CUMULATIVE

GOALS AND ACTUAL MEMBERS CUMULATIVE

| DROPPED CLUBS: 44 |       | 942 CLUBS OF 1398 ADDED 1 OR MORE<br>NEW MEMBERS | GENDER DISTRIBUT  MALE  FEMALE | TION<br>43,250 (79.72%)<br>11,004 (20.28%) |        |
|-------------------|-------|--------------------------------------------------|--------------------------------|--------------------------------------------|--------|
| DROPPED MEMBERS   |       |                                                  |                                |                                            |        |
| DECEASED          | 96    | CLICK HERE FOR HEALTH                            | FAMILY UNIT MEMBERS            |                                            | 17,504 |
| CLUB CANCELLED    | 799   | ASSESSMENT DATA                                  | UEAR OF HOUSEHOLD              |                                            | 7,530  |
| OTHER             | 3,068 |                                                  | HEAD OF HOUSEHOLD              |                                            | 7,550  |
| TOTAL             | 3,963 |                                                  | NON-HEAD OF HOUSEHOLD          | )                                          | 9,974  |