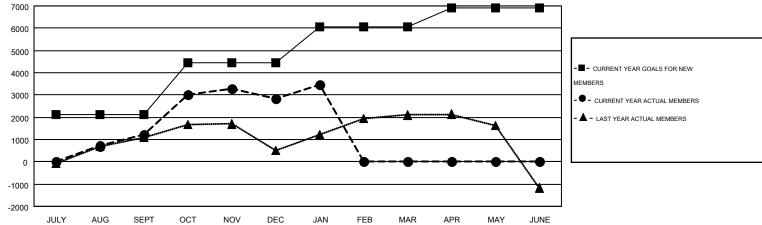

## GOALS AND ACTUAL NEW CLUBS CUMULATIVE

GOALS AND ACTUAL MEMBERS CUMULATIVE

| DROPPED CLUBS: 44 |       | 942 CLUBS OF 1398 ADDED 1 OR MORE<br>NEW MEMBERS | GENDER DISTRIBUT  MALE  FEMALE | TION<br>43,250 (79.72%)<br>11,004 (20.28%) |        |
|-------------------|-------|--------------------------------------------------|--------------------------------|--------------------------------------------|--------|
| DROPPED MEMBERS   |       |                                                  |                                |                                            |        |
| DECEASED          | 96    | CLICK HERE FOR HEALTH                            | FAMILY UNIT MEMBERS            |                                            | 17,504 |
| CLUB CANCELLED    | 799   | ASSESSMENT DATA                                  | UEAR OF HOUSEHOLD              |                                            | 7,530  |
| OTHER             | 3,068 |                                                  | HEAD OF HOUSEHOLD              |                                            | 7,550  |
| TOTAL             | 3,963 |                                                  | NON-HEAD OF HOUSEHOLD          | )                                          | 9,974  |